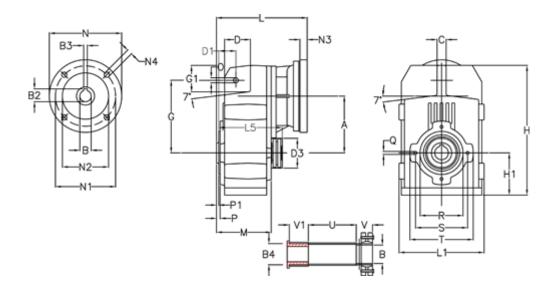

## **Data Sheet**

Article number: 29560434488730

Description: Shaft mounted gear

A413QF45-344,8-P80B5

## **Measures**

| A = 175.75 | D1 = 56.5  | I5 = 200.0  | P1                                         | = 3.5    | V =  |
|------------|------------|-------------|--------------------------------------------|----------|------|
| B = 45     | d3 = 100   | M = 144.0   | Q                                          | = M12x19 | V1 = |
| B1 = 19    | G = 218    | N = 200     | R                                          | = 130    |      |
| B2 = 21.8  | G1 = 97.5  | N1 = 165    | S                                          | = 165    |      |
| B3 = 6     | H = 389.0  | N2 = 130    | Т                                          | = 200    |      |
| B4 = 45    | H1 = 116.0 | N4 = M10x20 | Tightening torque Nm adapter bushing = 6.0 |          |      |
| C = 16     | L = 265.5  | O = 14      | Tightening torque Nm shrink disc           | = 10.0   |      |
| D = 79.0   | L1 = 242   | P = 7.5     | U                                          | = 82.0   |      |
|            |            |             |                                            |          |      |